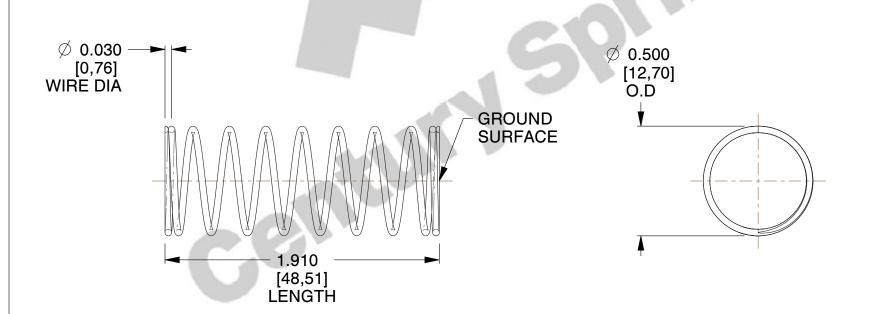

## **NOTES:**

1. Material : Spring Steel 2. Finish: Glod Irridite

3. Ends: Closed and Ground

4. Total Coils: 10.000

5. Sugg. Max. Deflection: 0.580 (in) 6. Sugg. Max. Load : 2.300 (lbs)

7. All Drawing Dimensions are in Inches [mm]