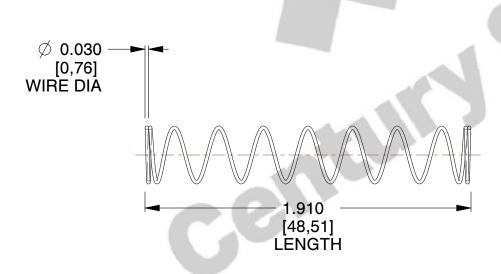

## **NOTES:**

Material : Spring Steel
Finish : Glod Irridite

3. Ends: Closed

4. Total Coils: 10.000

5. Sugg. Max. Deflection: 1.100 (in) 6. Sugg. Max. Load: 2.300 (lbs)

7. All Drawing Dimensions are in Inches [mm]