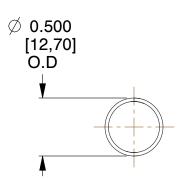

## **NOTES:**

Material : Spring Steel
Finish : Glod Irridite

3. Ends: Closed

4. Total Coils: 10.000

5. Sugg. Max. Deflection: 1.100 (in) 6. Sugg. Max. Load: 2.300 (lbs)

7. All Drawing Dimensions are in Inches [mm]