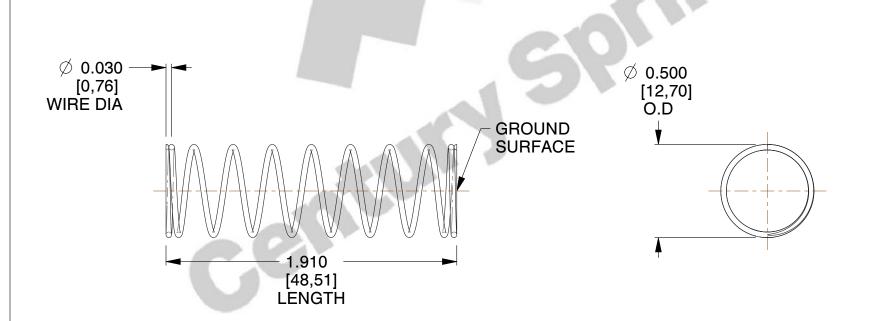

## **NOTES:**

1. Material : Spring Steel 2. Finish : Glod Irridite

3. Ends: Closed and Ground

4. Total Coils: 10.000

5. Sugg. Max. Deflection: 0.460 (in)6. Sugg. Max. Load: 2.300 (lbs)

7. All Drawing Dimensions are in Inches [mm]

SCALE

1.942

11772

COMPONENT

COMPRESSION SPRINGS

UNIT
INCH [mm]
SHEET

1 of 1

**SPRINGS**