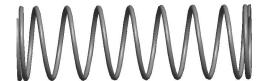

## **NOTES:**

1. Material : Spring Steel 2. Finish : Glod Irridite

3. Ends: Closed and Ground

4. Total Coils: 10.000

5. Sugg. Max. Deflection: 0.460 (in)6. Sugg. Max. Load: 2.300 (lbs)

7. All Drawing Dimensions are in Inches [mm]