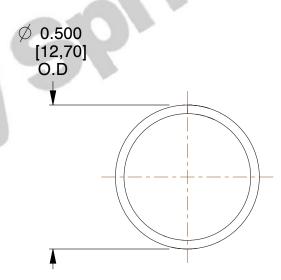

## **NOTES:**

1. Material : Music Wire 2. Finish : Glod Irridite

3. Ends: Closed

4. Total Coils: 10.000

5. Sugg. Max. Deflection: 0.220 (in)6. Sugg. Max. Load: 2.300 (lbs)

7. All Drawing Dimensions are in Inches [mm]