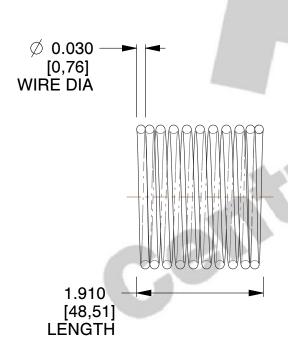

## **NOTES:**

1. Material : Music Wire 2. Finish : Glod Irridite

3. Ends: Closed

4. Total Coils: 10.000

5. Sugg. Max. Deflection: 0.220 (in)6. Sugg. Max. Load: 2.300 (lbs)

7. All Drawing Dimensions are in Inches [mm]