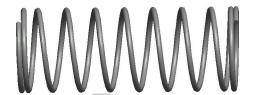

## **NOTES:**

Material : Music Wire
 Finish : Glod Irridite

3. Ends: Closed

4. Total Coils: 10.000

5. Sugg. Max. Deflection: 0.940 (in)6. Sugg. Max. Load: 2.300 (lbs)

7. All Drawing Dimensions are in Inches [mm]