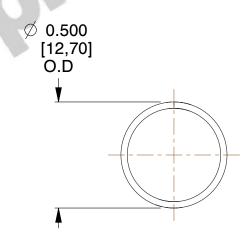

## **NOTES:**

Material : Music Wire
 Finish : Glod Irridite

3. Ends: Closed

4. Total Coils: 10.000

5. Sugg. Max. Deflection: 0.940 (in)6. Sugg. Max. Load: 2.300 (lbs)

7. All Drawing Dimensions are in Inches [mm]