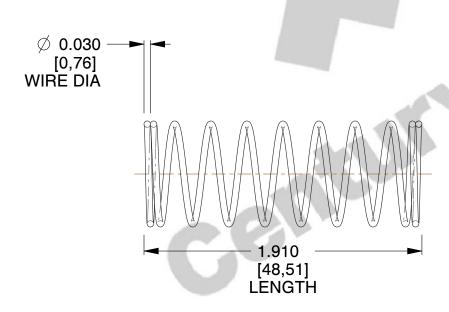

## **NOTES:**

Material : Music Wire
 Finish : Glod Irridite

3. Ends: Closed

4. Total Coils: 10.000

5. Sugg. Max. Deflection: 0.940 (in)6. Sugg. Max. Load: 2.300 (lbs)

7. All Drawing Dimensions are in Inches [mm]