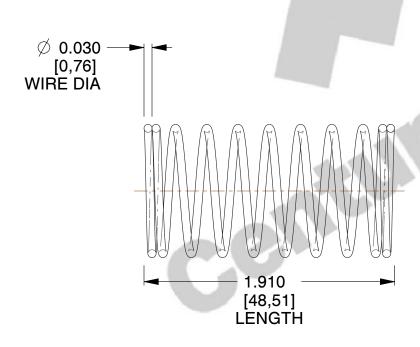

## **NOTES:**

Material : Music Wire
 Finish : Glod Irridite

3. Ends: Closed

4. Total Coils: 10.000

5. Sugg. Max. Deflection: 0.630 (in)6. Sugg. Max. Load: 2.300 (lbs)

7. All Drawing Dimensions are in Inches [mm]