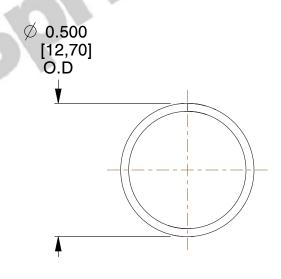

## **NOTES:**

Material : Music Wire
 Finish : Glod Irridite

3. Ends: Closed

4. Total Coils: 10.000

5. Sugg. Max. Deflection: 0.630 (in)6. Sugg. Max. Load: 2.300 (lbs)

7. All Drawing Dimensions are in Inches [mm]