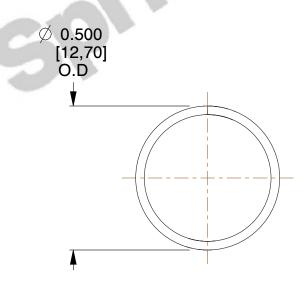

## **NOTES:**

1. Material : Spring Steel 2. Finish : Glod Irridite

3. Ends: Closed

4. Total Coils: 10.000

5. Sugg. Max. Deflection: 0.200 (in)6. Sugg. Max. Load: 2.300 (lbs)

7. All Drawing Dimensions are in Inches [mm]