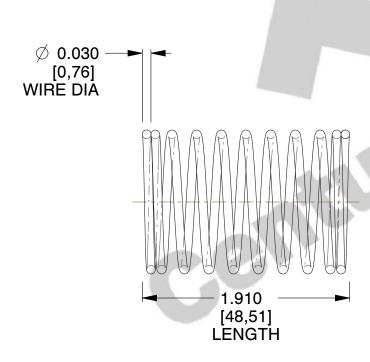

## **NOTES:**

1. Material : Spring Steel 2. Finish : Glod Irridite

3. Ends: Closed

4. Total Coils: 10.000

5. Sugg. Max. Deflection: 0.200 (in)6. Sugg. Max. Load: 2.300 (lbs)

7. All Drawing Dimensions are in Inches [mm]