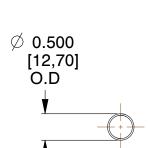

## **NOTES:**

Material : Spring Steel
 Finish : Glod Irridite

3. Ends: Closed

4. Total Coils: 10.000

5. Sugg. Max. Deflection: 3.000 (in)6. Sugg. Max. Load: 2.300 (lbs)

7. All Drawing Dimensions are in Inches [mm]