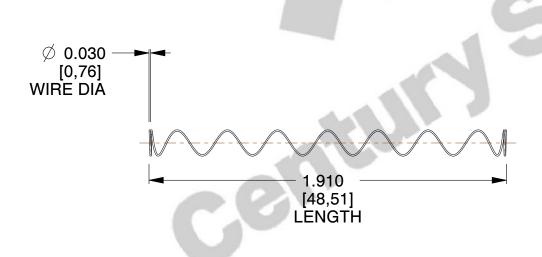

## **NOTES:**

Material : Spring Steel
 Finish : Glod Irridite

3. Ends: Closed

4. Total Coils: 10.000

5. Sugg. Max. Deflection: 3.000 (in)6. Sugg. Max. Load: 2.300 (lbs)

7. All Drawing Dimensions are in Inches [mm]