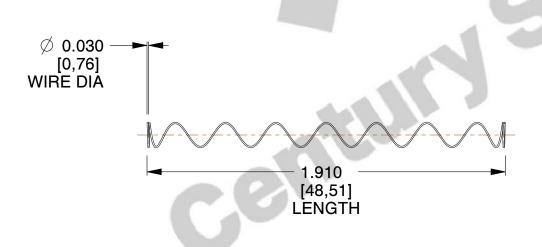

## **NOTES:**

Material : Spring Steel
 Finish : Glod Irridite

3. Ends: Closed

4. Total Coils: 10.000

5. Sugg. Max. Deflection: 2.200 (in)6. Sugg. Max. Load: 2.300 (lbs)

7. All Drawing Dimensions are in Inches [mm]