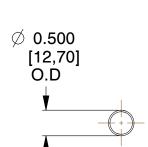

## **NOTES:**

Material : Spring Steel
 Finish : Glod Irridite

3. Ends: Closed

4. Total Coils: 10.000

5. Sugg. Max. Deflection: 2.200 (in)6. Sugg. Max. Load: 2.300 (lbs)

7. All Drawing Dimensions are in Inches [mm]