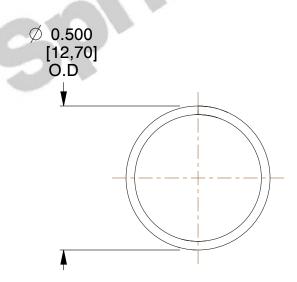

## **NOTES:**

1. Material : Spring Steel 2. Finish : Glod Irridite

3. Ends: Closed

4. Total Coils: 10.000

5. Sugg. Max. Deflection: 0.390 (in)6. Sugg. Max. Load: 2.300 (lbs)

7. All Drawing Dimensions are in Inches [mm]