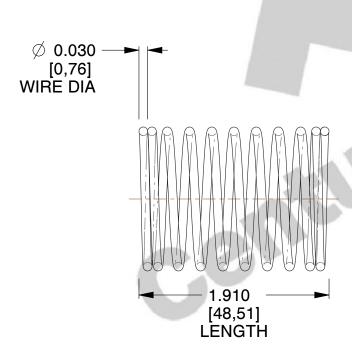

## **NOTES:**

1. Material : Spring Steel 2. Finish : Glod Irridite

3. Ends: Closed

4. Total Coils: 10.000

5. Sugg. Max. Deflection: 0.390 (in)6. Sugg. Max. Load: 2.300 (lbs)

7. All Drawing Dimensions are in Inches [mm]