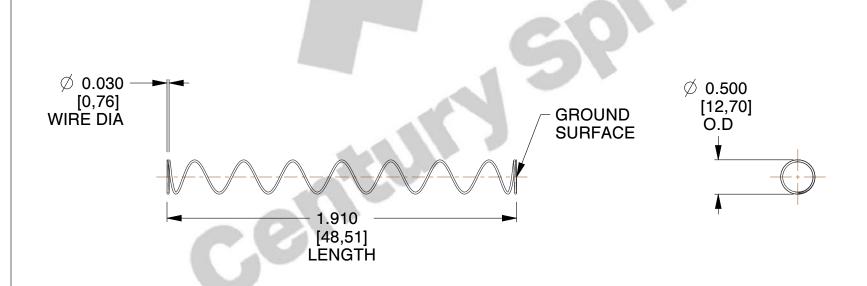

## **NOTES:**

1. Material : Spring Steel 2. Finish : Glod Irridite

3. Ends: Closed and Ground

4. Total Coils: 10.000

5. Sugg. Max. Deflection: 4.300 (in)

6. Sugg. Max. Load : 2.300 (lbs)

7. All Drawing Dimensions are in Inches [mm]