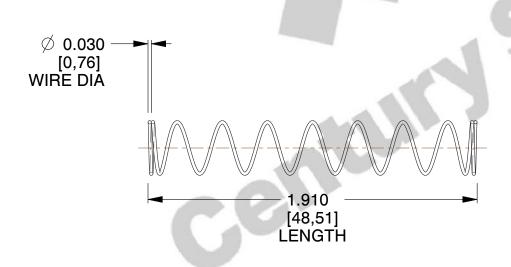

## **NOTES:**

Material : Hard Drawn
Finish : Glod Irridite

3. Ends: Closed

4. Total Coils: 10.000

5. Sugg. Max. Deflection : 1.000 (in)6. Sugg. Max. Load : 27.000 (lbs)

7. All Drawing Dimensions are in Inches [mm]