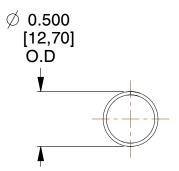

## **NOTES:**

Material : Hard Drawn
Finish : Glod Irridite

3. Ends: Closed

4. Total Coils: 10.000

5. Sugg. Max. Deflection : 1.000 (in)6. Sugg. Max. Load : 27.000 (lbs)

7. All Drawing Dimensions are in Inches [mm]