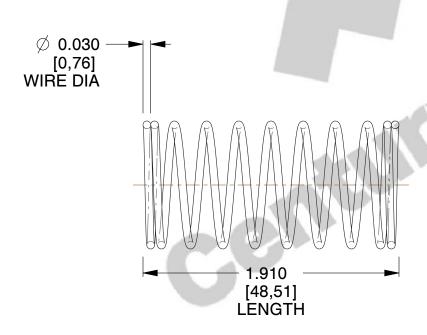

## **NOTES:**

Material : Hard Drawn
 Finish : Glod Irridite

3. Ends: Closed

4. Total Coils: 10.000

5. Sugg. Max. Deflection: 0.580 (in) 6. Sugg. Max. Load: 7.600 (lbs)

7. All Drawing Dimensions are in Inches [mm]