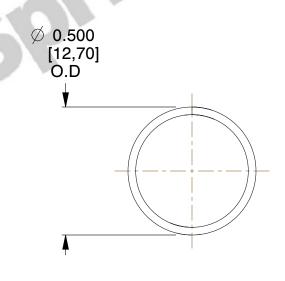

## **NOTES:**

Material : Hard Drawn
 Finish : Glod Irridite

3. Ends: Closed

4. Total Coils: 10.000

5. Sugg. Max. Deflection: 0.580 (in) 6. Sugg. Max. Load: 7.600 (lbs)

7. All Drawing Dimensions are in Inches [mm]