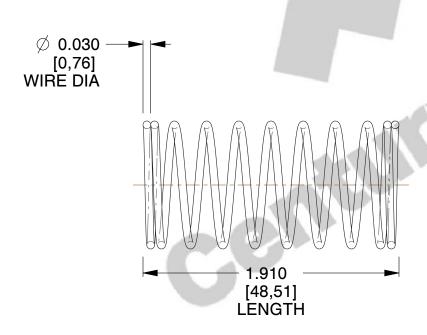

## **NOTES:**

Material : Hard Drawn
 Finish : Glod Irridite

3. Ends: Closed

4. Total Coils: 10.000

5. Sugg. Max. Deflection: 0.400 (in)6. Sugg. Max. Load: 2.300 (lbs)

7. All Drawing Dimensions are in Inches [mm]