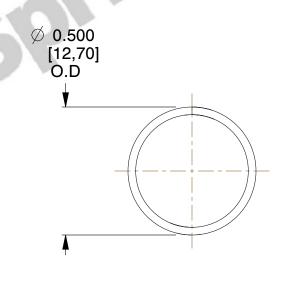

## **NOTES:**

Material : Hard Drawn
 Finish : Glod Irridite

3. Ends: Closed

4. Total Coils: 10.000

5. Sugg. Max. Deflection: 0.400 (in)6. Sugg. Max. Load: 2.300 (lbs)

7. All Drawing Dimensions are in Inches [mm]