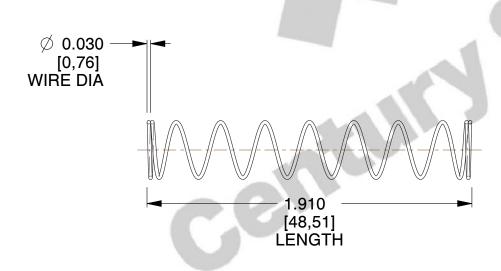

## **NOTES:**

1. Material: Hard Drawn 2. Finish: Glod Irridite

3. Ends: Closed

4. Total Coils: 10.000

5. Sugg. Max. Deflection: 1.600 (in) 6. Sugg. Max. Load: 2.300 (lbs)

7. All Drawing Dimensions are in Inches [mm]