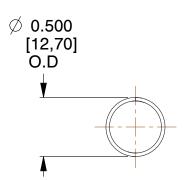

## **NOTES:**

1. Material: Hard Drawn 2. Finish: Glod Irridite

3. Ends: Closed

4. Total Coils: 10.000

5. Sugg. Max. Deflection: 1.600 (in) 6. Sugg. Max. Load: 2.300 (lbs)

7. All Drawing Dimensions are in Inches [mm]