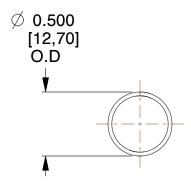

SCALE

1.333

COMPONENT SPRINGS

11772

COMPRESSION SPRINGS

UNIT
INCH [mm]
SHEET