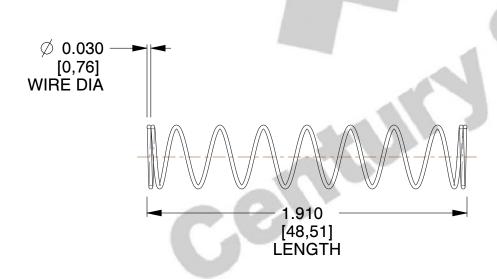

## **NOTES:**

Material : Hard Drawn
 Finish : Glod Irridite

3. Ends: Closed

4. Total Coils: 10.000

Sugg. Max. Deflection: 1.100 (in)
 Sugg. Max. Load: 2.300 (lbs)

7. All Drawing Dimensions are in Inches [mm]

SCALE

1.333

COMPONENT SPRINGS

11772

COMPRESSION SPRINGS

UNIT
INCH [mm]
SHEET