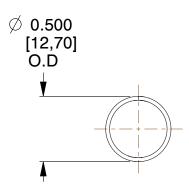

## **NOTES:**

Material : Music Wire
 Finish : Glod Irridite

3. Ends: Closed

4. Total Coils: 10.000

5. Sugg. Max. Deflection: 0.680 (in) 6. Sugg. Max. Load: 2.300 (lbs)

7. All Drawing Dimensions are in Inches [mm]