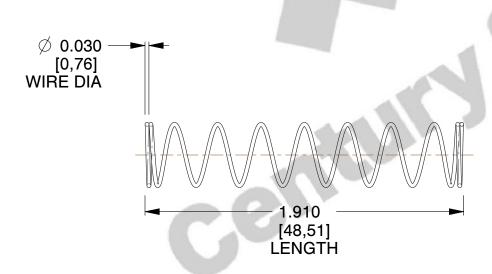

## **NOTES:**

Material : Music Wire
 Finish : Glod Irridite

3. Ends: Closed

4. Total Coils: 10.000

5. Sugg. Max. Deflection: 0.680 (in) 6. Sugg. Max. Load: 2.300 (lbs)

7. All Drawing Dimensions are in Inches [mm]