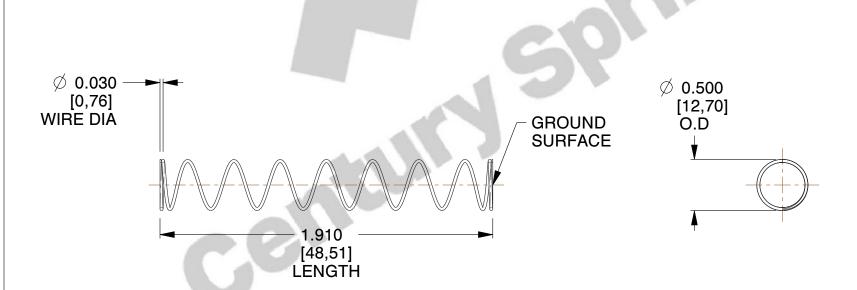

## **NOTES:**

Material : Music Wire
Finish : Glod Irridite

3. Ends: Closed and Ground

4. Total Coils: 10.000

5. Sugg. Max. Deflection : 1.600 (in)6. Sugg. Max. Load : 2.300 (lbs)

7. All Drawing Dimensions are in Inches [mm]