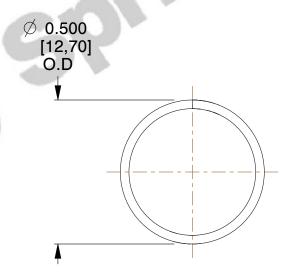

## **NOTES:**

Material : Hard Drawn
 Finish : Glod Irridite

3. Ends: Closed

4. Total Coils: 10.000

5. Sugg. Max. Deflection: 0.260 (in)6. Sugg. Max. Load: 2.300 (lbs)

7. All Drawing Dimensions are in Inches [mm]