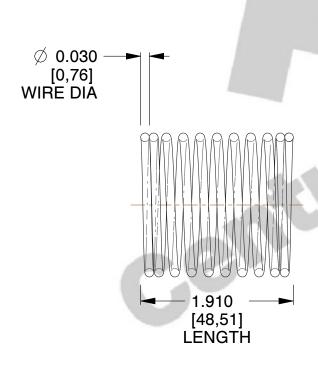

## **NOTES:**

Material : Hard Drawn
 Finish : Glod Irridite

3. Ends: Closed

4. Total Coils: 10.000

5. Sugg. Max. Deflection: 0.260 (in)6. Sugg. Max. Load: 2.300 (lbs)

7. All Drawing Dimensions are in Inches [mm]