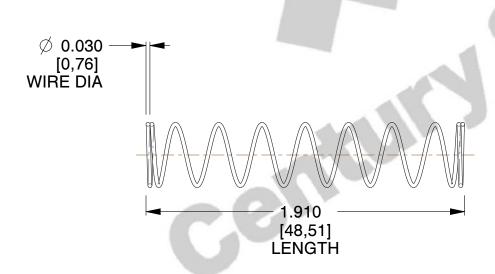

## **NOTES:**

Material : Music Wire
 Finish : Glod Irridite

3. Ends: Closed

4. Total Coils: 10.000

5. Sugg. Max. Deflection: 0.650 (in)6. Sugg. Max. Load: 2.300 (lbs)

7. All Drawing Dimensions are in Inches [mm]