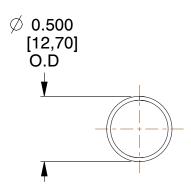

## **NOTES:**

Material : Music Wire
 Finish : Glod Irridite

3. Ends: Closed

4. Total Coils: 10.000

5. Sugg. Max. Deflection: 0.650 (in)6. Sugg. Max. Load: 2.300 (lbs)

7. All Drawing Dimensions are in Inches [mm]