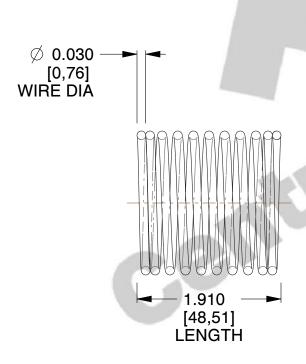

## **NOTES:**

Material : Hard Drawn
 Finish : Glod Irridite

3. Ends: Closed

4. Total Coils: 10.000

5. Sugg. Max. Deflection: 0.310 (in) 6. Sugg. Max. Load: 2.300 (lbs)

7. All Drawing Dimensions are in Inches [mm]