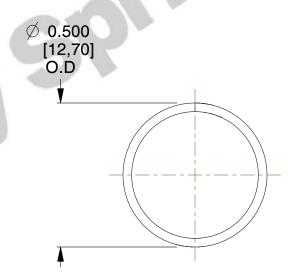

## **NOTES:**

Material : Hard Drawn
 Finish : Glod Irridite

3. Ends: Closed

4. Total Coils: 10.000

5. Sugg. Max. Deflection: 0.310 (in) 6. Sugg. Max. Load: 2.300 (lbs)

7. All Drawing Dimensions are in Inches [mm]