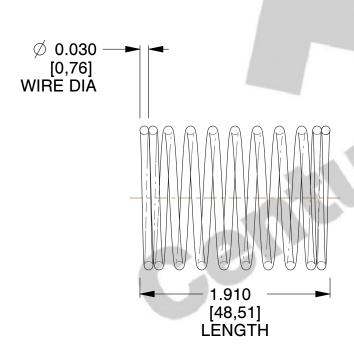

## **NOTES:**

Material : Hard Drawn
Finish : Glod Irridite

3. Ends: Closed

4. Total Coils: 10.000

5. Sugg. Max. Deflection: 0.230 (in) 6. Sugg. Max. Load: 2.300 (lbs)

7. All Drawing Dimensions are in Inches [mm]