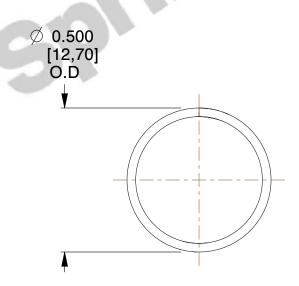

## **NOTES:**

Material : Hard Drawn
Finish : Glod Irridite

3. Ends: Closed

4. Total Coils: 10.000

5. Sugg. Max. Deflection: 0.230 (in) 6. Sugg. Max. Load: 2.300 (lbs)

7. All Drawing Dimensions are in Inches [mm]