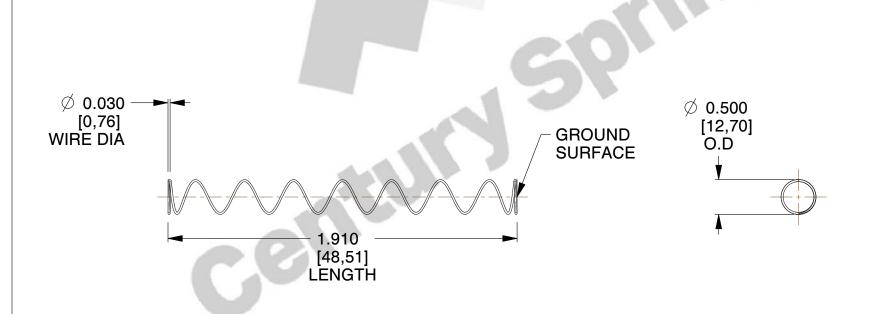

## **NOTES:**

1. Material : Spring Steel 2. Finish : Glod Irridite

3. Ends: Closed and Ground

4. Total Coils: 10.000

5. Sugg. Max. Deflection : 4.100 (in)6. Sugg. Max. Load : 2.300 (lbs)

7. All Drawing Dimensions are in Inches [mm]