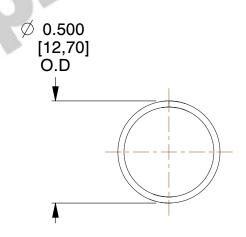

## **NOTES:**

Material : Spring Steel
Finish : Glod Irridite

3. Ends: Closed

4. Total Coils: 10.000

5. Sugg. Max. Deflection: 0.680 (in)6. Sugg. Max. Load: 2.300 (lbs)

7. All Drawing Dimensions are in Inches [mm]