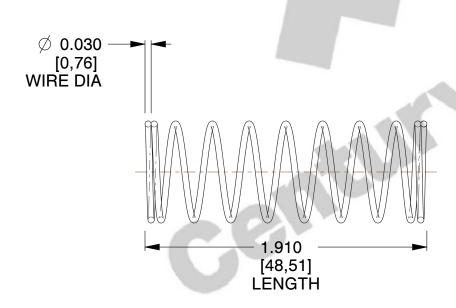

## **NOTES:**

Material : Spring Steel
Finish : Glod Irridite

3. Ends: Closed

4. Total Coils: 10.000

5. Sugg. Max. Deflection: 0.680 (in)6. Sugg. Max. Load: 2.300 (lbs)

7. All Drawing Dimensions are in Inches [mm]