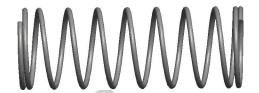

## **NOTES:**

Material : Spring Steel
Finish : Glod Irridite

3. Ends: Closed

4. Total Coils: 10.000

5. Sugg. Max. Deflection: 0.680 (in)6. Sugg. Max. Load: 2.300 (lbs)

7. All Drawing Dimensions are in Inches [mm]