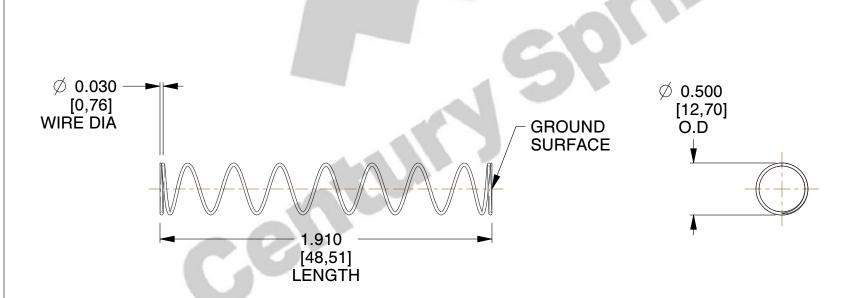

## **NOTES:**

1. Material : Music Wire 2. Finish : Glod Irridite

3. Ends: Closed and Ground

4. Total Coils: 10.000

5. Sugg. Max. Deflection: 1.400 (in)6. Sugg. Max. Load: 2.300 (lbs)

7. All Drawing Dimensions are in Inches [mm]