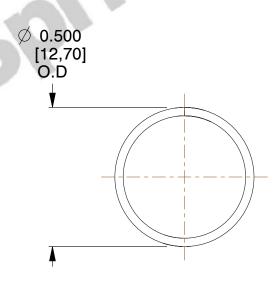

## **NOTES:**

1. Material: Music Wire 2. Finish: Glod Irridite

3. Ends: Closed

4. Total Coils: 10.000

5. Sugg. Max. Deflection: 0.250 (in) 6. Sugg. Max. Load: 2.300 (lbs)

7. All Drawing Dimensions are in Inches [mm]