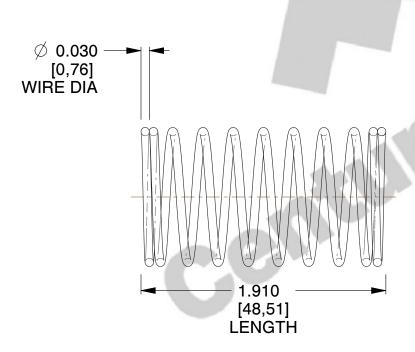

## **NOTES:**

1. Material: Music Wire 2. Finish: Glod Irridite

3. Ends: Closed

4. Total Coils: 10.000

5. Sugg. Max. Deflection: 0.250 (in) 6. Sugg. Max. Load: 2.300 (lbs)

7. All Drawing Dimensions are in Inches [mm]