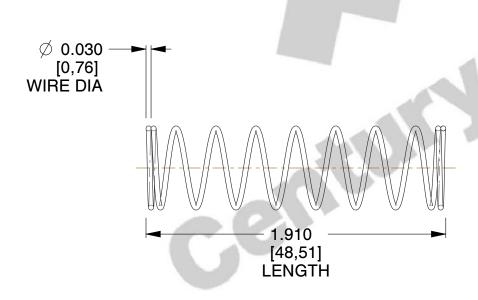

## **NOTES:**

1. Material : Music Wire 2. Finish : Glod Irridite

3. Ends: Closed

4. Total Coils: 10.000

Sugg. Max. Deflection: 0.830 (in)
Sugg. Max. Load: 2.300 (lbs)

7. All Drawing Dimensions are in Inches [mm]