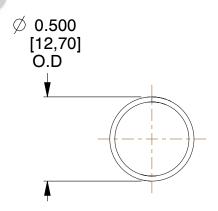

## **NOTES:**

1. Material : Music Wire 2. Finish : Glod Irridite

3. Ends: Closed

4. Total Coils: 10.000

Sugg. Max. Deflection: 0.830 (in)
Sugg. Max. Load: 2.300 (lbs)

7. All Drawing Dimensions are in Inches [mm]