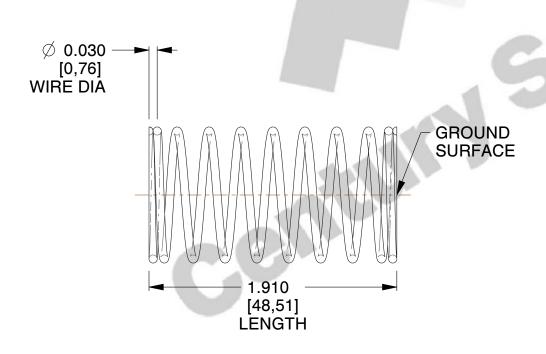

## **NOTES:**

1. Material : Spring Steel 2. Finish : Glod Irridite

3. Ends: Closed and Ground

4. Total Coils: 10.000

5. Sugg. Max. Deflection: 0.180 (in)6. Sugg. Max. Load: 2.300 (lbs)

7. All Drawing Dimensions are in Inches [mm]

SCALE

2.837

COMPONENT

11772

COMPRESSION SPRINGS

UNIT

**SPRINGS** 

INCH [mm]