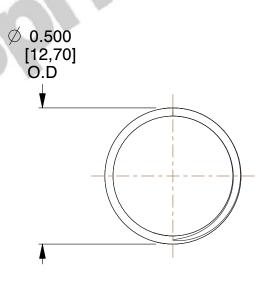

## **NOTES:**

1. Material : Spring Steel 2. Finish : Glod Irridite

3. Ends: Closed and Ground

4. Total Coils: 10.000

5. Sugg. Max. Deflection: 0.180 (in)6. Sugg. Max. Load: 2.300 (lbs)

7. All Drawing Dimensions are in Inches [mm]

SCALE

2.837

COMPONENT

11772

COMPRESSION SPRINGS

UNIT

**SPRINGS** 

INCH [mm]