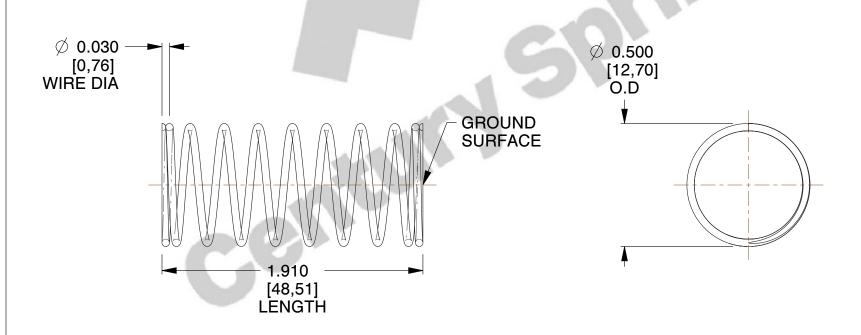

## **NOTES:**

1. Material : Spring Steel 2. Finish : Glod Irridite

3. Ends: Closed and Ground

4. Total Coils: 10.000

5. Sugg. Max. Deflection: 0.390 (in)6. Sugg. Max. Load: 2.300 (lbs)

7. All Drawing Dimensions are in Inches [mm]

SCALE

2.564

| COMPONENT           | SPRINGS |           |
|---------------------|---------|-----------|
| 11772               |         | UNIT      |
|                     |         | INCH [mm] |
| COMPRESSION SPRINGS |         | SHEET     |
|                     |         | 1 of 1    |