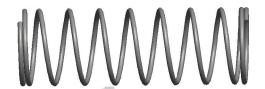

## **NOTES:**

1. Material : Music Wire 2. Finish : Glod Irridite

3. Ends: Closed

4. Total Coils: 10.000

Sugg. Max. Deflection: 1.100 (in)
 Sugg. Max. Load: 2.300 (lbs)

7. All Drawing Dimensions are in Inches [mm]