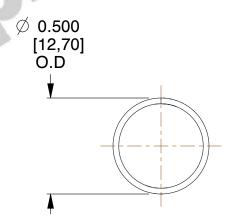

## **NOTES:**

1. Material : Music Wire 2. Finish : Glod Irridite

3. Ends: Closed

4. Total Coils: 10.000

Sugg. Max. Deflection: 1.100 (in)
 Sugg. Max. Load: 2.300 (lbs)

7. All Drawing Dimensions are in Inches [mm]