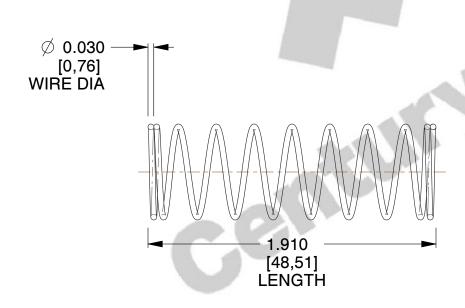

## **NOTES:**

1. Material : Music Wire 2. Finish : Glod Irridite

3. Ends: Closed

4. Total Coils: 10.000

Sugg. Max. Deflection: 1.100 (in)
 Sugg. Max. Load: 2.300 (lbs)

7. All Drawing Dimensions are in Inches [mm]

UNIT
INCH [mm]
SHEET