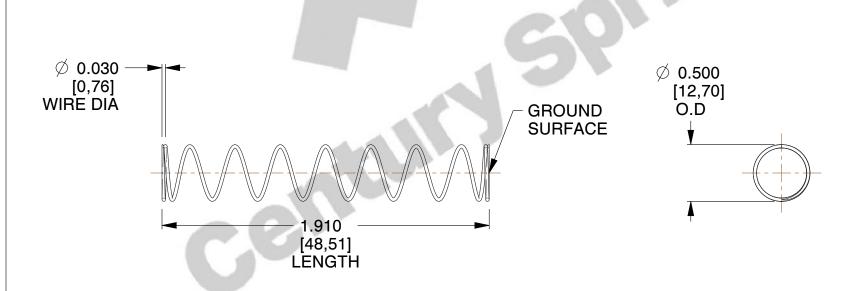

## **NOTES:**

Material : Spring Steel
Finish : Glod Irridite

3. Ends: Closed and Ground

4. Total Coils: 10.000

5. Sugg. Max. Deflection: 0.700 (in) 6. Sugg. Max. Load: 2.300 (lbs)

7. All Drawing Dimensions are in Inches [mm]