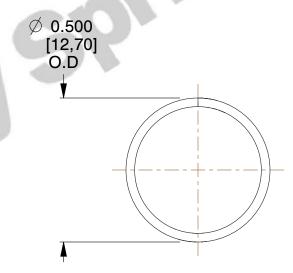

## **NOTES:**

Material : Hard Drawn
 Finish : Glod Irridite

3. Ends: Closed

4. Total Coils: 10.000

5. Sugg. Max. Deflection: 0.180 (in)6. Sugg. Max. Load: 2.300 (lbs)

7. All Drawing Dimensions are in Inches [mm]