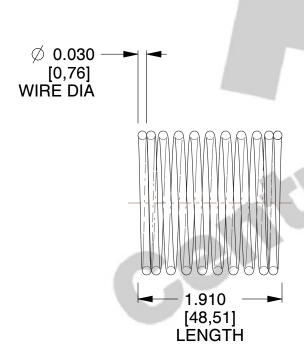

## **NOTES:**

Material : Hard Drawn
 Finish : Glod Irridite

3. Ends: Closed

4. Total Coils: 10.000

5. Sugg. Max. Deflection: 0.180 (in)6. Sugg. Max. Load: 2.300 (lbs)

7. All Drawing Dimensions are in Inches [mm]