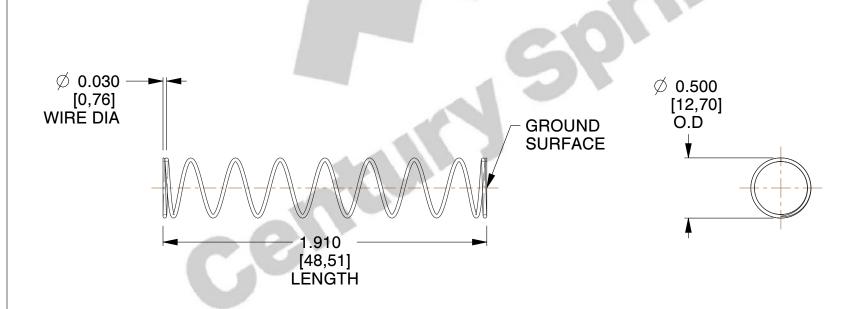

## **NOTES:**

1. Material : Music Wire 2. Finish : Glod Irridite

3. Ends: Closed and Ground

4. Total Coils: 10.000

5. Sugg. Max. Deflection: 0.390 (in) 6. Sugg. Max. Load: 2.300 (lbs)

7. All Drawing Dimensions are in Inches [mm]