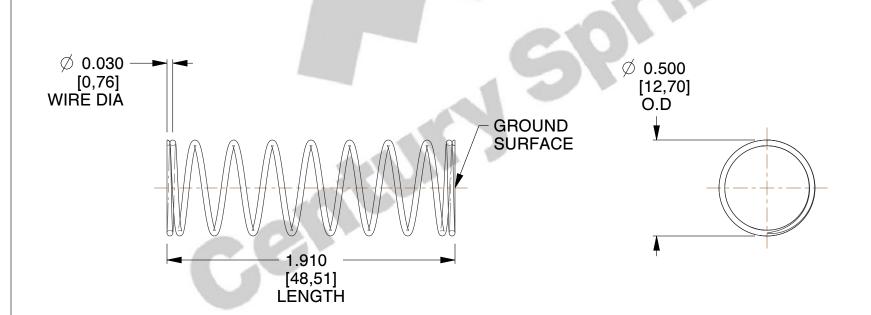

## **NOTES:**

Material : Hard Drawn
 Finish : Glod Irridite

3. Ends: Closed and Ground

4. Total Coils: 10.000

5. Sugg. Max. Deflection : 1.200 (in)6. Sugg. Max. Load : 2.300 (lbs)

7. All Drawing Dimensions are in Inches [mm]