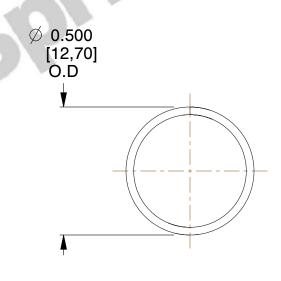

## **NOTES:**

1. Material : Music Wire 2. Finish : Glod Irridite

3. Ends: Closed

4. Total Coils: 10.000

5. Sugg. Max. Deflection: 0.340 (in)6. Sugg. Max. Load: 2.300 (lbs)

7. All Drawing Dimensions are in Inches [mm]