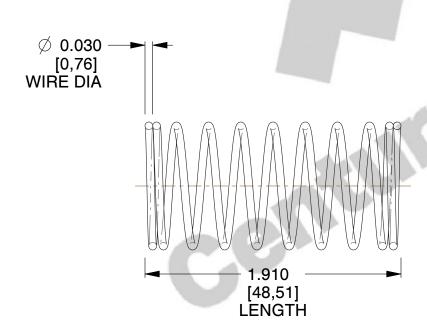

## **NOTES:**

1. Material : Music Wire 2. Finish : Glod Irridite

3. Ends: Closed

4. Total Coils: 10.000

5. Sugg. Max. Deflection: 0.340 (in)6. Sugg. Max. Load: 2.300 (lbs)

7. All Drawing Dimensions are in Inches [mm]