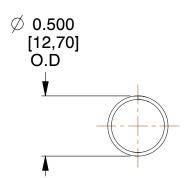

## **NOTES:**

1. Material : Spring Steel 2. Finish : Glod Irridite

3. Ends: Closed

4. Total Coils: 10.000

5. Sugg. Max. Deflection: 2.100 (in)6. Sugg. Max. Load: 2.300 (lbs)

7. All Drawing Dimensions are in Inches [mm]