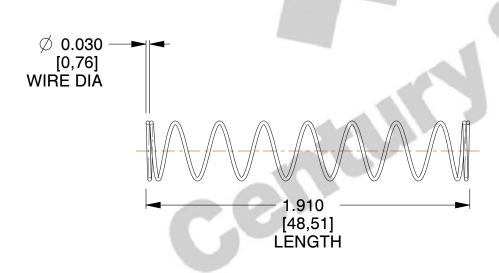

## **NOTES:**

1. Material : Spring Steel 2. Finish : Glod Irridite

3. Ends: Closed

4. Total Coils: 10.000

5. Sugg. Max. Deflection: 2.100 (in)6. Sugg. Max. Load: 2.300 (lbs)

7. All Drawing Dimensions are in Inches [mm]