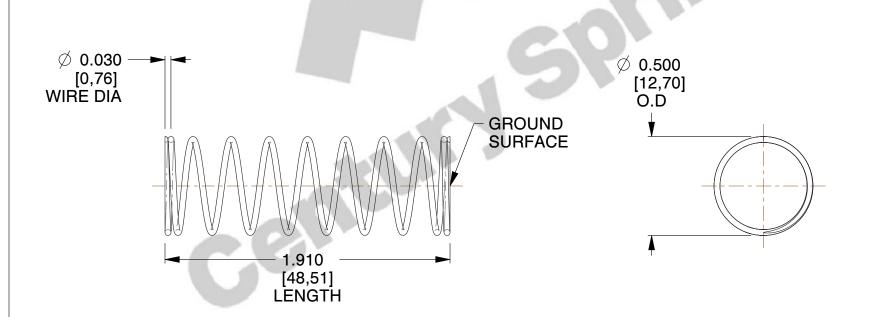

## **NOTES:**

1. Material : Music Wire 2. Finish : Glod Irridite

3. Ends: Closed and Ground

4. Total Coils: 10.000

5. Sugg. Max. Deflection : 0.900 (in)6. Sugg. Max. Load : 2.300 (lbs)

7. All Drawing Dimensions are in Inches [mm]