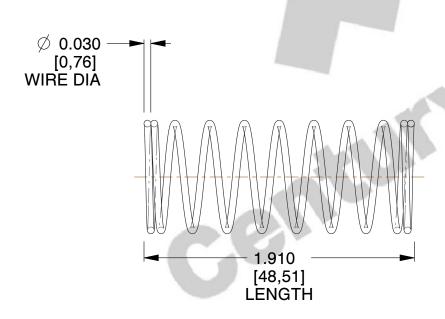

## **NOTES:**

1. Material: Hard Drawn 2. Finish: Glod Irridite

3. Ends: Closed

4. Total Coils: 10.000

5. Sugg. Max. Deflection: 0.960 (in) 6. Sugg. Max. Load: 2.300 (lbs)

7. All Drawing Dimensions are in Inches [mm]