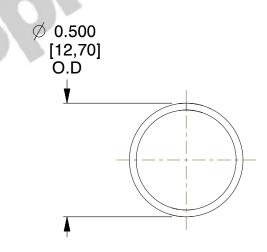

## **NOTES:**

1. Material: Hard Drawn 2. Finish: Glod Irridite

3. Ends: Closed

4. Total Coils: 10.000

5. Sugg. Max. Deflection: 0.960 (in) 6. Sugg. Max. Load: 2.300 (lbs)

7. All Drawing Dimensions are in Inches [mm]