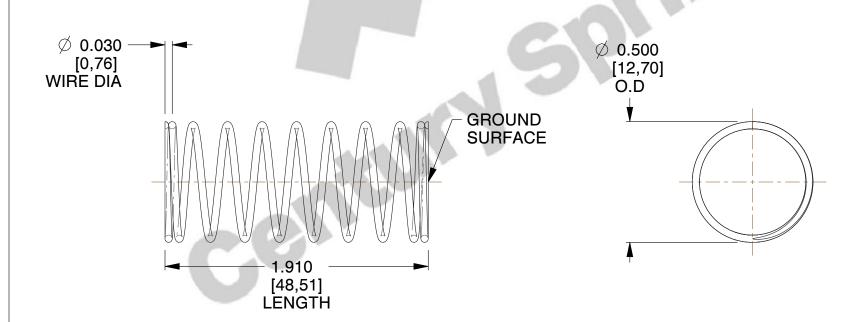

## **NOTES:**

Material : Music Wire
 Finish : Glod Irridite

3. Ends: Closed and Ground

4. Total Coils: 10.000

5. Sugg. Max. Deflection: 0.250 (in)6. Sugg. Max. Load: 2.300 (lbs)

7. All Drawing Dimensions are in Inches [mm]