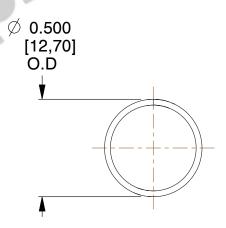

## **NOTES:**

Material : Music Wire
Finish : Glod Irridite

3. Ends: Closed

4. Total Coils: 10.000

5. Sugg. Max. Deflection: 1.000 (in) 6. Sugg. Max. Load: 2.300 (lbs)

7. All Drawing Dimensions are in Inches [mm]