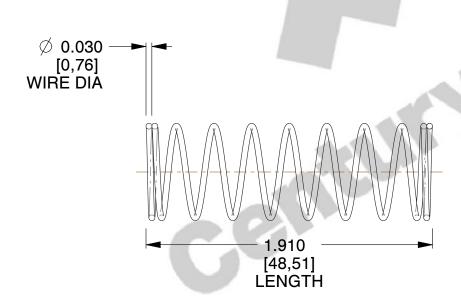

## **NOTES:**

Material : Music Wire
Finish : Glod Irridite

3. Ends: Closed

4. Total Coils: 10.000

5. Sugg. Max. Deflection: 1.000 (in) 6. Sugg. Max. Load: 2.300 (lbs)

7. All Drawing Dimensions are in Inches [mm]