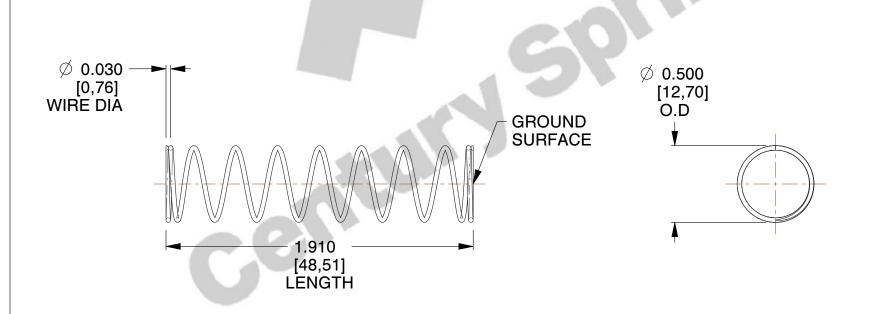

## **NOTES:**

Material : Music Wire
 Finish : Glod Irridite

3. Ends: Closed and Ground

4. Total Coils: 10.000

5. Sugg. Max. Deflection : 0.930 (in)6. Sugg. Max. Load : 2.300 (lbs)

7. All Drawing Dimensions are in Inches [mm]