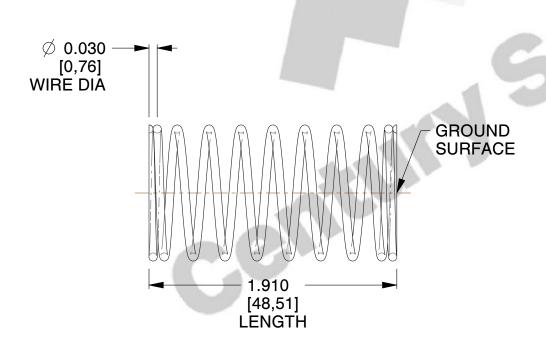

## **NOTES:**

1. Material : Music Wire 2. Finish : Glod Irridite

3. Ends: Closed and Ground

4. Total Coils: 10.000

5. Sugg. Max. Deflection: 0.440 (in)6. Sugg. Max. Load: 2.300 (lbs)

7. All Drawing Dimensions are in Inches [mm]