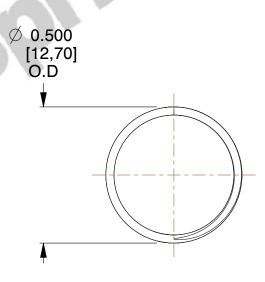

## **NOTES:**

1. Material : Music Wire 2. Finish : Glod Irridite

3. Ends: Closed and Ground

4. Total Coils: 10.000

5. Sugg. Max. Deflection: 0.440 (in)6. Sugg. Max. Load: 2.300 (lbs)

7. All Drawing Dimensions are in Inches [mm]