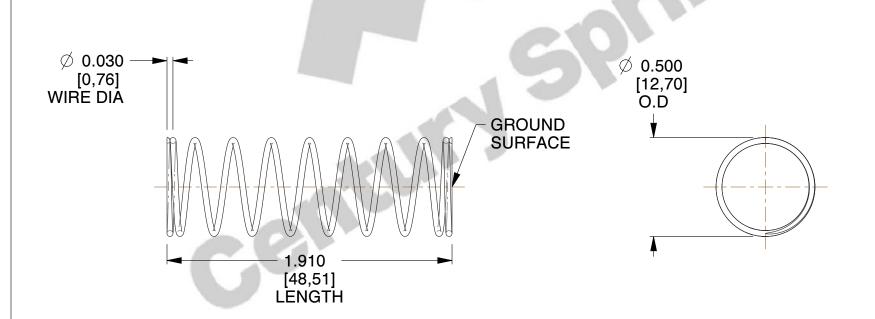

## **NOTES:**

Material : Hard Drawn
 Finish : Glod Irridite

3. Ends: Closed and Ground

4. Total Coils: 10.000

5. Sugg. Max. Deflection: 0.420 (in)6. Sugg. Max. Load: 2.300 (lbs)

7. All Drawing Dimensions are in Inches [mm]