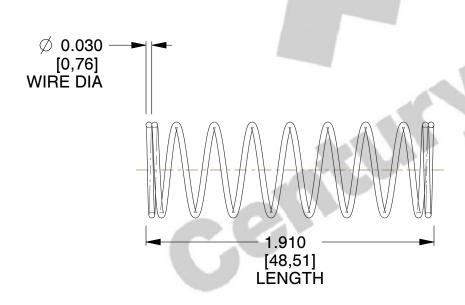

## **NOTES:**

1. Material : Spring Steel 2. Finish: Glod Irridite

3. Ends: Closed

4. Total Coils: 10.000

5. Sugg. Max. Deflection: 0.670 (in) 6. Sugg. Max. Load: 2.300 (lbs)

7. All Drawing Dimensions are in Inches [mm]