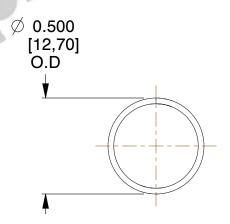

## **NOTES:**

1. Material : Spring Steel 2. Finish: Glod Irridite

3. Ends: Closed

4. Total Coils: 10.000

5. Sugg. Max. Deflection: 0.670 (in) 6. Sugg. Max. Load: 2.300 (lbs)

7. All Drawing Dimensions are in Inches [mm]