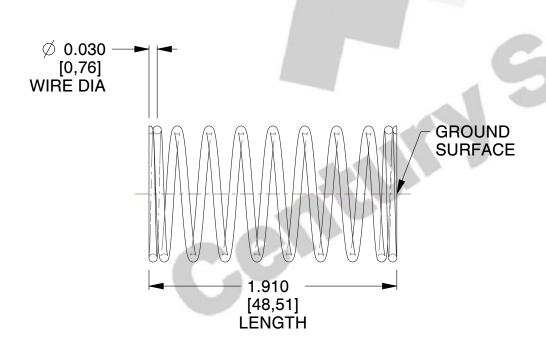

## **NOTES:**

1. Material : Music Wire 2. Finish : Glod Irridite

3. Ends: Closed and Ground

4. Total Coils: 10.000

5. Sugg. Max. Deflection: 0.410 (in) 6. Sugg. Max. Load: 2.300 (lbs)

7. All Drawing Dimensions are in Inches [mm]

SCALE

2.837

COMPONENT

11772

COMPRESSION SPRINGS

UNIT

**SPRINGS** 

INCH [mm]