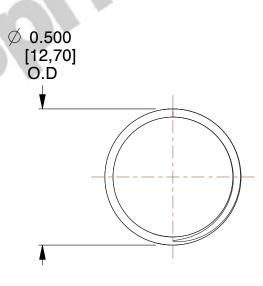

## **NOTES:**

1. Material : Music Wire 2. Finish : Glod Irridite

3. Ends: Closed and Ground

4. Total Coils: 10.000

5. Sugg. Max. Deflection: 0.410 (in) 6. Sugg. Max. Load: 2.300 (lbs)

7. All Drawing Dimensions are in Inches [mm]

SCALE

2.837

COMPONENT

11772

COMPRESSION SPRINGS

UNIT

**SPRINGS** 

INCH [mm]