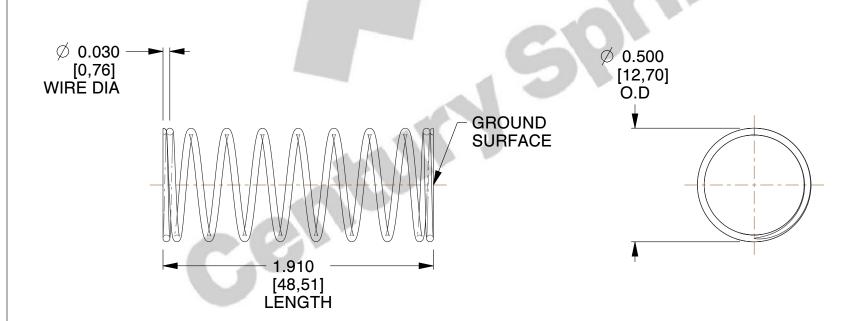

## **NOTES:**

Material : Hard Drawn
 Finish : Glod Irridite

3. Ends: Closed and Ground

4. Total Coils: 10.000

5. Sugg. Max. Deflection : 0.210 (in)6. Sugg. Max. Load : 2.300 (lbs)

7. All Drawing Dimensions are in Inches [mm]