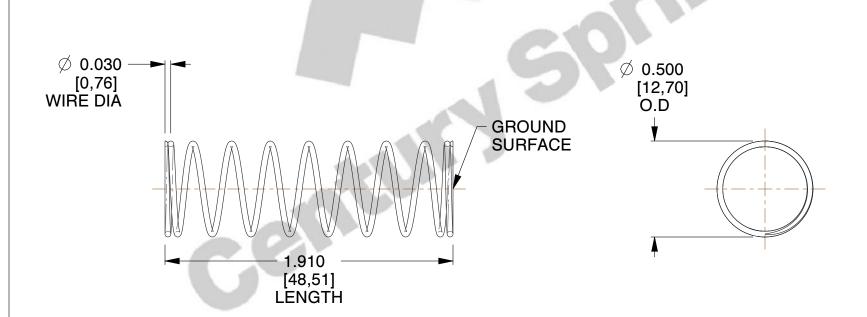

## **NOTES:**

Material : Music Wire
 Finish : Glod Irridite

3. Ends: Closed and Ground

4. Total Coils: 10.000

5. Sugg. Max. Deflection: 0.710 (in)6. Sugg. Max. Load: 2.300 (lbs)

7. All Drawing Dimensions are in Inches [mm]