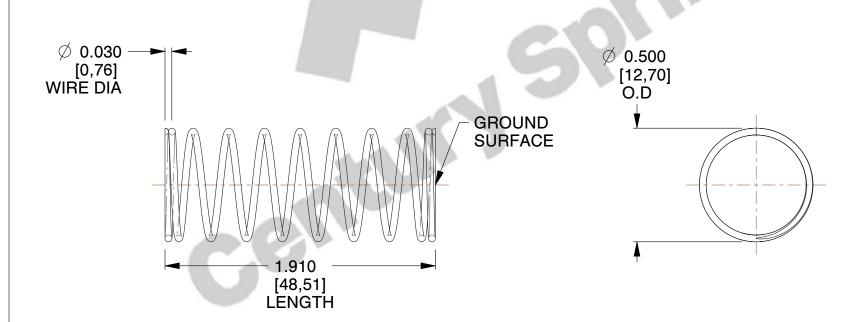

## **NOTES:**

Material : Hard Drawn
 Finish : Glod Irridite

3. Ends: Closed and Ground

4. Total Coils: 10.000

5. Sugg. Max. Deflection: 0.400 (in)6. Sugg. Max. Load: 2.300 (lbs)

7. All Drawing Dimensions are in Inches [mm]

SCALE

2.367

11772

COMPONENT

COMPRESSION SPRINGS

UNIT
INCH [mm]

**SPRINGS** 

SHEET 1 of 1