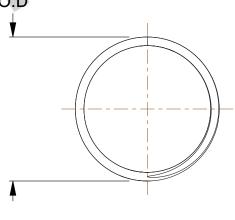

## **NOTES:**

Material : Hard Drawn
Finish : Glod Irridite

3. Ends: Closed and Ground

4. Total Coils: 10.000

5. Sugg. Max. Deflection: 0.150 (in)6. Sugg. Max. Load: 2.300 (lbs)

7. All Drawing Dimensions are in Inches [mm]