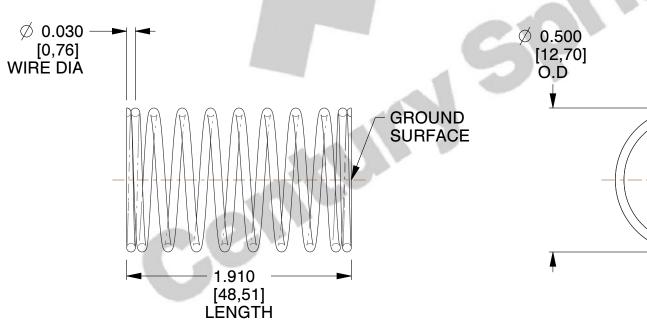

## **NOTES:**

Material : Hard Drawn
Finish : Glod Irridite

3. Ends: Closed and Ground

4. Total Coils: 10.000

5. Sugg. Max. Deflection: 0.150 (in)6. Sugg. Max. Load: 2.300 (lbs)

7. All Drawing Dimensions are in Inches [mm]