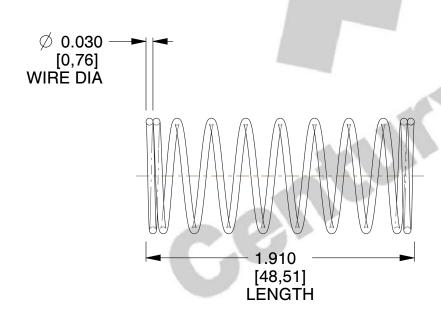

## **NOTES:**

1. Material: Music Wire 2. Finish: Glod Irridite

3. Ends: Closed

4. Total Coils: 10.000

5. Sugg. Max. Deflection: 0.410 (in) 6. Sugg. Max. Load : 2.300 (lbs)

7. All Drawing Dimensions are in Inches [mm]