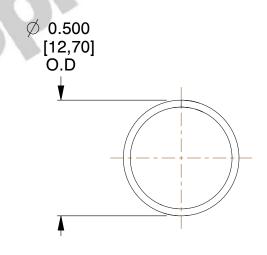

## **NOTES:**

1. Material: Music Wire 2. Finish: Glod Irridite

3. Ends: Closed

4. Total Coils: 10.000

5. Sugg. Max. Deflection: 0.410 (in) 6. Sugg. Max. Load : 2.300 (lbs)

7. All Drawing Dimensions are in Inches [mm]